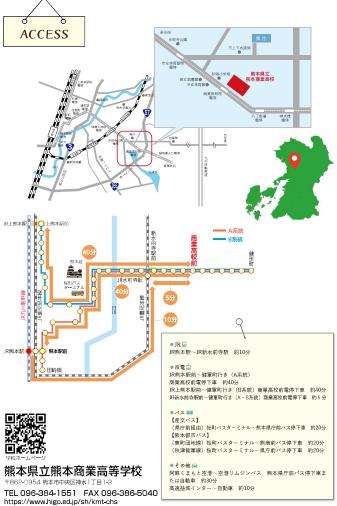

📣 熊本県立熊本商業高等学校

校長あいさつ 飯田 恵子

應本商業高校は、明治・大正・昭和・平成・令和の5つの時代にわたり、42000人を超 える卒業生を輩出している、創立128年目を迎える県内屈指の伝統校です。この伝統を引 き継ぎながら、特核可能な未来を創造するビジネスリーターの育成を目指し、今和の時代 も濁はた能行る魅力ある学校でくりに、取り組んでいます。 際意生は、話活動に汗を流し、検疫や零物取得に助み、学校行事にも香林的に取り組む 「明るく、礼儀正したくたくましい」生徒たちです。30回目を迎える「解前デバート」で は、実際に自分たちで活動を発達し、体験的、実践的な活動を通して、日頃の学校を読め ます。解放だからできる学びや体験を唱に、仲間とともに、夢を育み、夢の実現を目指し また。